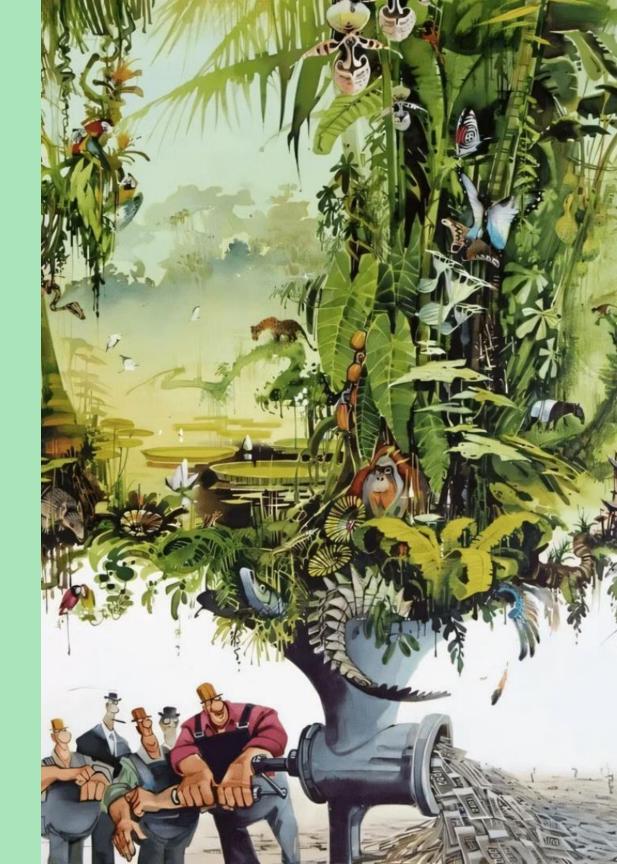

# It's a biological system

1 Climate Management System

Life acts as its own climate management system. Our knowledge knowledge has grown significantly in recent years.

2 Anthropogenic Impact

Human civilisation has reduced the total amount of life on the the planet by 50% over 10,000 years.